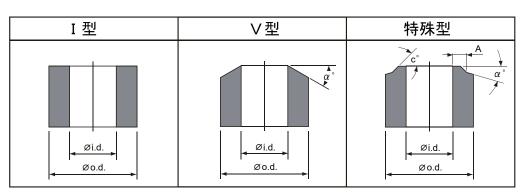

## 技術仕様

| 作業可能範囲: |      |         | エアー |
|---------|------|---------|-----|
| 管外径     | 最小:  | 12.0 mm | 出力  |
|         | 最大:  | 44.5 mm | エア・ |
| 管肉厚     | 最大:  | 10.0 mm | エア・ |
| 対応溶接開先: | I、V、 | 特注特殊型   |     |

送り: 手動 スピンドルストローク:15.0 mm

| 重量: | 4.8 kgf |
|-----|---------|
|-----|---------|

溶接開先形状

外形寸法図

MF 3-R