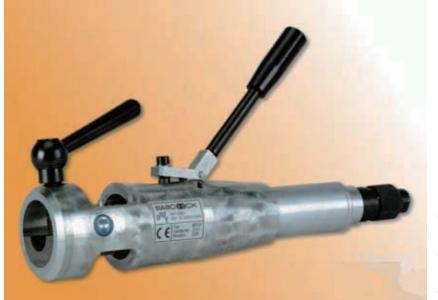

**MF 3-R** 

高開先能力
迅速・安全クランピング
頑強・コンパクト構造
取扱容易

## 適用分野

管、ブランチ、ヘッダー端部の溶接開先機械加工に用います。水管ボイラーでは裸水管壁の機械加工 および溶接の切り取りに用います。軽量にもかかわらず頑強な設計になっています。一人で操作でき るので、工場内でも現場でも使用できます。非常にコンパクトな構造なので、狭い場所でも使用でき ます。作業が高速で、準備も迅速にできるので、経済的な生産が可能です。

## 技術仕様

| 作業可能範囲: |      |         | エアー |
|---------|------|---------|-----|
| 管外径     | 最小:  | 12.0 mm | 出力  |
|         | 最大:  | 44.5 mm | エア・ |
| 管肉厚     | 最大:  | 10.0 mm | エア・ |
| 対応溶接開先: | I、V、 | 特注特殊型   |     |