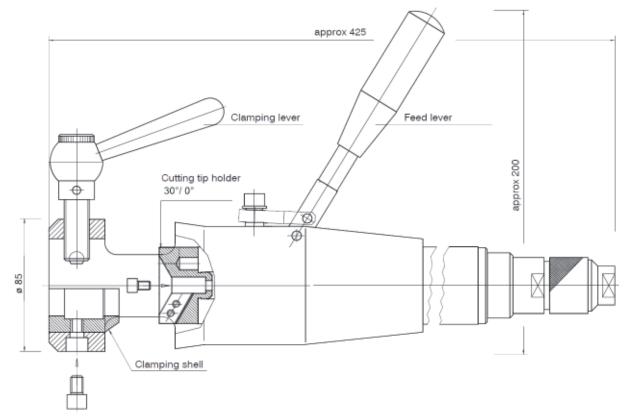

送り: 手動 スピンドルストローク:15.0 mm

| 重量: | 4.8 kgf |
|-----|---------|
|-----|---------|

溶接開先形状

外形寸法図

MF 3-R