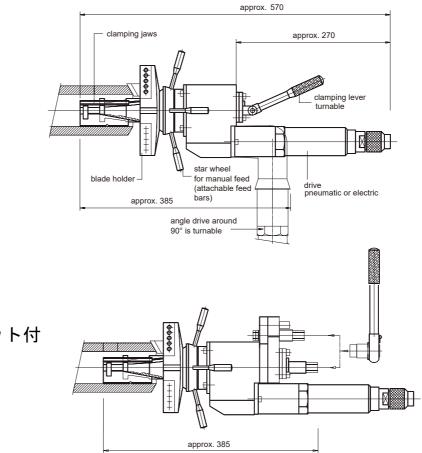

標準デザインはミルスピンドルとモーターが直線上に配置されたストレート型ですが、特注で アングル型も支給可能です。従って、全長が制限される狹所での使用が可能です。

### 外形寸法図

MF 3i

## MF 3iラチェット付