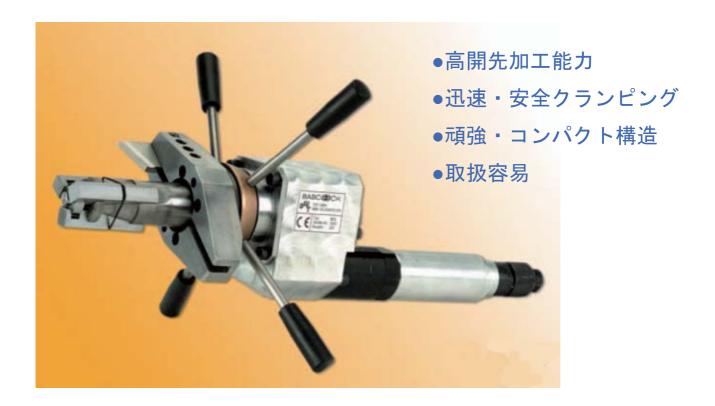

#### 適用分野

管、ブランチ、ヘッダー端部の溶接開先機械加工に用います。水管ボイラーでは裸水管壁の機械加工 および溶接の切り取りに用います。軽量にもかかわらず頑強な設計になっています。一人で操作でき るので、工場内でも現場でも使用できます。非常にコンパクトな構造なので、狭い場所でも使用でき ます。作業が高速で、準備も迅速にできるので、経済的な生産が可能です。

# 技術仕様

| 作業可能範囲:<br>管外径            | 最小: 28 mm<br>最大: 160 mm  | エアーギアモーター<br>出力<br>エアー圧力範囲               | 740 W(エアー圧6 barにて)<br>6 - 7 bar    |
|---------------------------|--------------------------|------------------------------------------|------------------------------------|
| 膜壁開口幅                     | 最大: 25 mm<br>最小: 80 mm   | エアー消費量<br>エアー接続ロ                         | 0.96 m <sup>3</sup> /min<br>R 1/4" |
| スピンドルストローク                |                          | : 15 mm                                  |                                    |
| 対応溶接開先:                   | I 、∨、特注特殊型               | 電動ギアモーター<br>出力                           | 1200 W                             |
| クランプ可能範囲:                 |                          | 電源                                       | 230 VAC、50 Hz                      |
| 管内径                       | 最小: 25 mm<br>最大: 152 mm  | 回転数制御付電動ギアモーター                           |                                    |
| 送り:                       | 手動                       |                                          |                                    |
| 重量 :<br>エアー駆動付<br>電動モーター付 | 約 10.5 kgf<br>約 12.0 kgf | 標準型はクランプと送りようレバー式ですが、<br>特注でラチェット式もあります。 |                                    |